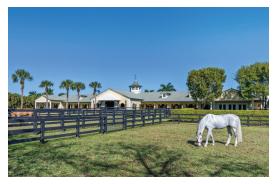

## PIERSON ROAD · PRIVATE SHOWINGS AVAILABLE

Rare Opportunity with Direct Access to Wellington International (formerly Palm Beach International Equestrian Center) · Newer Build and Meticulously Maintained on 5+ Acres · 24 Stalls with Fibre Ring and Grass Field · 6 Large Paddocks and Walker · Owners' Lounge, 2 Offices, Tack Room, and Feed Room · 2 Dog Runs · Commercial Laundry · Large Storage Building · 4-Bedroom Apartment with 4 Individual Kitchenettes and 4 Bathrooms Plus Full Kitchen and Laundry · Suitable for Show Jumping or Dressage · Call For Details!