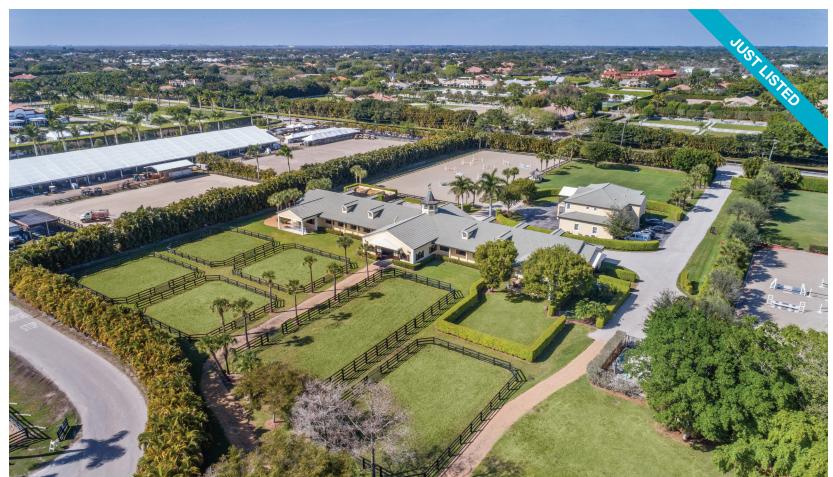

## PIERSON ROAD · PRIVATE SHOWINGS AVAILABLE

Rare Opportunity with Direct Access to Wellington International (formerly Palm Beach International Equestrian Center) · Newer Build and Meticulously Maintained on 5+ Acres · 24 Stalls with Fibre Ring and Grass Field · 6 Large Paddocks and Walker · Owners' Lounge, 2 Offices, Tack Room, and Feed Room · 2 Dog Runs · Commercial Laundry · Large Storage Building · 4-Bedroom Apartment with 4 Individual Kitchenettes and 4 Bathrooms Plus Full Kitchen and Laundry · Suitable for Show Jumping or Dressage · Call For Details!